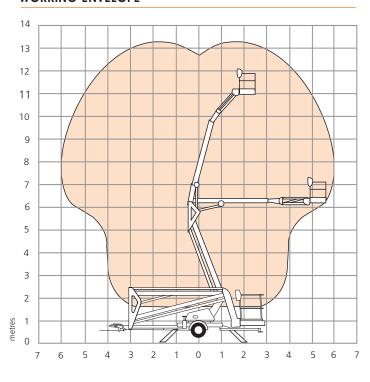

#### WORKING ENVELOPE

## **TL37J**

| DIMENSIONS                                  | TL37J       |
|---------------------------------------------|-------------|
| Max. working height                         | 12.9m       |
| Max. platform height                        | 10.9m       |
| Max. working outreach                       | 5.6m        |
| Platform width ( <b>C</b> )                 | 1.14m       |
| Platform depth ( <b>D</b> )                 | 0.7m        |
| Outrigger footprint ( <b>A</b> x <b>B</b> ) | 3.9m x 3.3m |
| Towing width ( <b>E</b> )                   | 1.61m       |
| Towing length ( <b>F</b> )                  | 6.4m        |
| Stowed height ( <b>G</b> )                  | 2.1m        |

| PERFORMANCE                      |                        |
|----------------------------------|------------------------|
| Platform capacity (SWL)          | 215kg                  |
| Max. wind speed                  | 12.5m/s                |
| Jib length                       | 1.3m                   |
| Jib arc                          | 130°                   |
| Platform rotation                | 160°                   |
| Turret rotation (non-continuous) | 640°                   |
| Tyres                            | 185R14C                |
| Controls                         | hydraulic proportional |