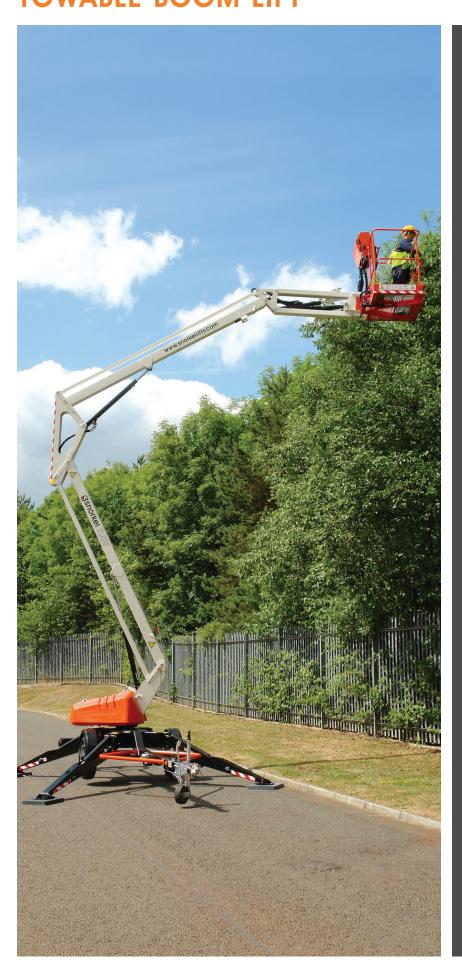

# TL37J TOWABLE BOOM LIFT

- High specification trailer mounted boom lift
- Excellent working envelope including a jib boom
- Hydraulic outriggers for simple set-up
- Proportional controls for easy operation
- Range of power source options

### **TOWABLE BOOM LIFT**

## **TL37J**

| DIMENSIONS                                  | TL37J       |
|---------------------------------------------|-------------|
| Max. working height                         | 12.9m       |
| Max. platform height                        | 10.9m       |
| Max. working outreach                       | 5.6m        |
| Platform width ( <b>C</b> )                 | 1.14m       |
| Platform depth ( <b>D</b> )                 | 0.7m        |
| Outrigger footprint ( <b>A</b> x <b>B</b> ) | 3.9m x 3.3m |
| Towing width ( <b>E</b> )                   | 1.61m       |
| Towing length ( <b>F</b> )                  | 6.4m        |
| Stowed height ( <b>G</b> )                  | 2.1m        |