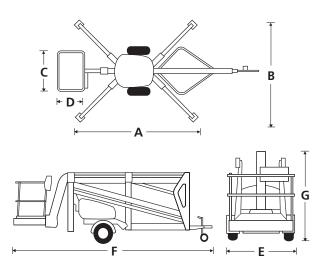

## **TL37J**

| DIMENSIONS                                  | TL37J       |
|---------------------------------------------|-------------|
| Max. working height                         | 12.9m       |
| Max. platform height                        | 10.9m       |
| Max. working outreach                       | 5.6m        |
| Platform width ( <b>C</b> )                 | 1.14m       |
| Platform depth ( <b>D</b> )                 | 0.7m        |
| Outrigger footprint ( <b>A</b> x <b>B</b> ) | 3.9m x 3.3m |
| Towing width ( <b>E</b> )                   | 1.61m       |
| Towing length ( <b>F</b> )                  | 6.4m        |
| Stowed height ( <b>G</b> )                  | 2.1m        |